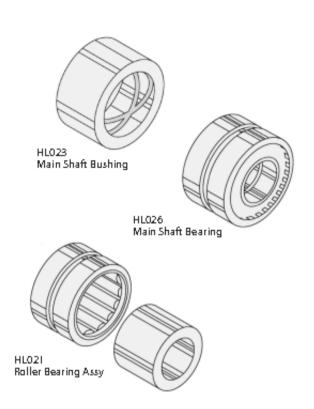

### HOLLYMATIC ® Model 54 "Super" Patty Machine

Fits Model 54 "Super"

| NBS P/N | OEM P/N | DESCRIPTION               |
|---------|---------|---------------------------|
| HLG21   | 2457    | Roller Bearing Assy       |
| HLG23   | 2102    | Main Shaft Bushing        |
| HLG26   | 2002    | Main Shaft Bearing        |
| HL046   | 7147    | Switch Assy               |
| HL049   | 7727    | Contactor 110 VAC 1 Phase |