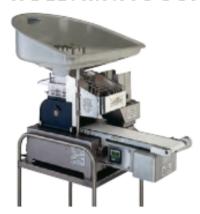

## **Hollymatic Super 54**

The Hollymatic patty machine is a reliable and efficient solution for forming patties of up to 8oz with precise size, weight, and shape. With the ability to produce up to 2,100 patties per hour, this machine ensures consistent portion control for your food production needs. The automatic paper interleaving system adds convenience and efficiency to the process. Additionally, the mold plate changes are simple and fast, allowing for seamless transitions between different patty sizes. The stainless steel stand provides durability and hygiene, making it a valuable addition to any food processing operation.

# Hollymatic Super Forming and Portioning Machine

FORMS AND PORTIONS A WIDE VARIETY OF PRODUCTS INCLUDING MEAT, POULTRY, SEAFOOD, VEGETABLES, BAKERY ITEMS AND MORE.

There's a good reason why the Hollymatic Super is found in more restaurants, supermarkets, drive-ins, small locker plants, and institutions than any other patty machine. The Super is an industry favorite for producing high quality patties. It's the most popular patty machine ever built.

#### STAINLESS STEEL STAND

A rugged, sturdy stand was created especially for use with the Hollymatic Super. All stainless steel construction gives you lightweight yet durable use. Built to keep your Super at proper, safe operating height. The easy-move stand gives you the maximum in roll-around convenience and flexibility.