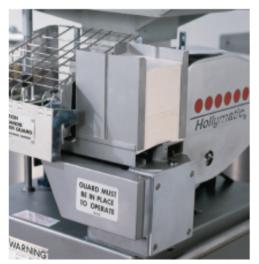

Safety Interlocked.

Mold plate changes, simple and fast.

Fast, easy clean-up with one tool disassembly.

For more information contact Hollymatic or your local authorized Hollymatic Dealer today!

#### SPECIFICATIONS

MOTOR: 3/4 H.P 115/230 volt, 60Hz., 1 Ph. 12/6 A 115/220 volt, 50 Hz., 1 Ph. 12/6 A (3-Phase and other options available)

FEED TRAY: Removable and safety interlocked w/ guard.

PAPER FEED: 5%" (standard) (automatic paper interleaving system). Optional 4-1/2", and 5" available.