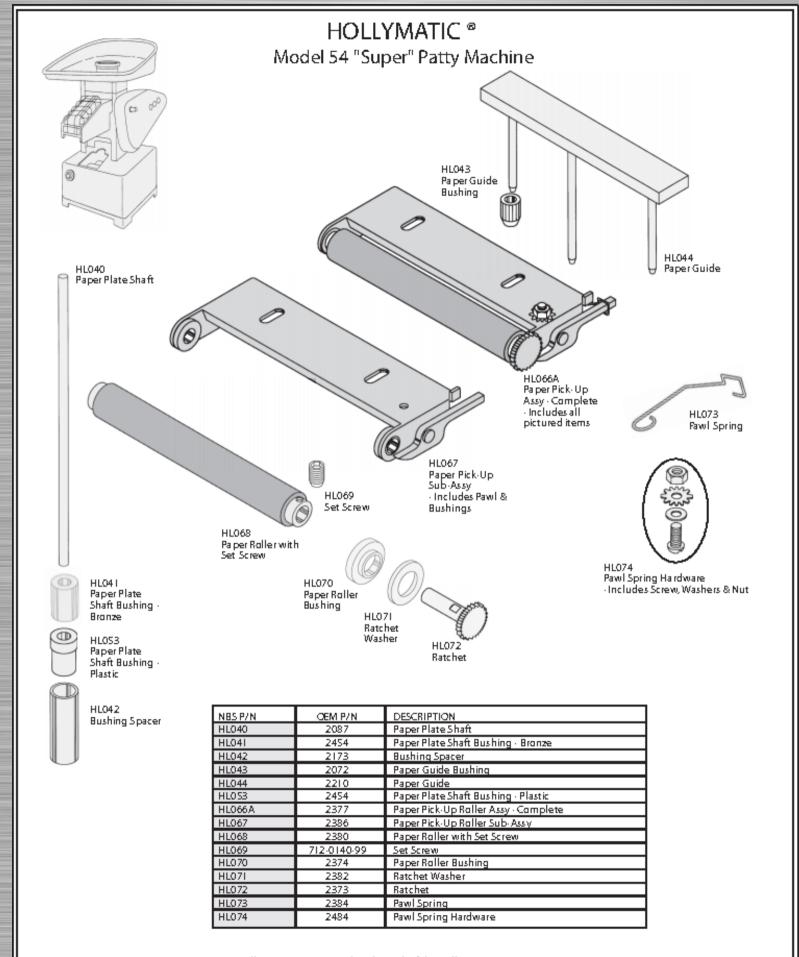

#### HOLLYMATIC ® Model 54 "Super" Patty Machine

HL020 Knack-Out Retraction Spring

HLO19 Knack-Out HelperSpring

HL038 Paper Release Spring

HL050 Knack-Out Cup Spacer

HL012 RubberBumper

Fits Model 54 "Super"

| NB5 P/N | OEM P/N     | DESCRIPTION                    |
|---------|-------------|--------------------------------|
| HLOO6   | 2182        | Knock-Out Cup Bolt Assy        |
| HL007   | 716-0732-93 | Set Screw & Lock Nut           |
| HLOO9   | 736-0052-23 | Knock-Out Rod Nut              |
| HL010   | 1224        | Washer                         |
| HL011   | 2159        | Bumper Washer                  |
| HLG12   | 2238        | Rubber Bumper                  |
| HLO13   | 2348        | Knock-Out Rod                  |
| HLO14   | 2069        | Knock-Out Rod Upper Bushing    |
| HL017   | 2061        | Knock-Out Arm                  |
| HLO19   | 2111        | Knock-Out HelperSpring         |
| HLG2G   | 500-0556    | Knock-Out Retraction Spring    |
| HLG37   | 2093        | Paper Plate Spring             |
| HL038   | 2076        | Faper Release Spring           |
| HL050   | 910-1224    | Knock-Out Cup Spacer           |
| HL051   | 910-1221    | Knock-Out Cup 4.491" Diameter  |
| HLOS2   | 910-1215    | Knock-Out Cup 4.095" Diameter  |
| nusz    | AI0-1512    | Knock-off cifb 40042, Diameter |