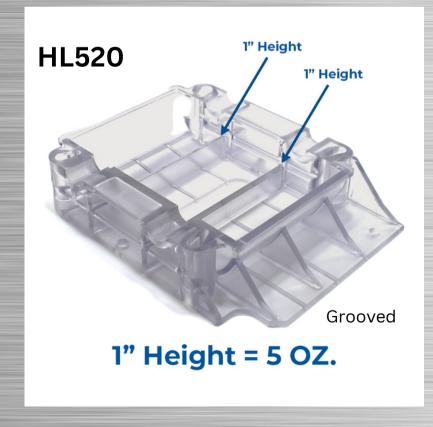

SPEED: 2,100 or 1,800 portions per hour.

PORTION SIZE: Standard up to 8 ounces per portion.

MOLD PLATE:

Standard '%" to '4" thick. (1" thickness optional)

5%" Maximum diameter with paper.

COMPRESSORS: 5 oz. or 8 oz., depending on portion size.