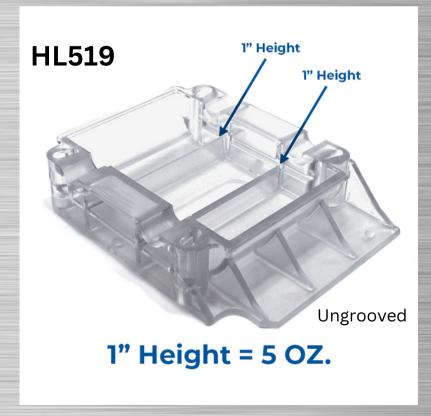

SPEED: 2,100 or 1,800 portions per hour.

PORTION SIZE: Standard up to 8 ounces per portion.

MOLD PLATE:

Standard '%" to '4" thick. (1" thickness optional)

5%" Maximum diameter with paper.

COMPRESSORS: 5 oz. or 8 oz., depending on portion size.