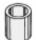

### HOLLYMATIC ® Model 54 "Super" Patty Machine

Fits Model 54 "Super"

| NBS P/N | OEM P/N | DESCRIPTION               |
|---------|---------|---------------------------|
| HLG21   | 2457    | Roller Bearing Assy       |
| HLG23   | 2102    | Main Shaft Bushing        |
| HLG26   | 2002    | Main Shaft Bearing        |
| HL046   | 7147    | Switch Assy               |
| HL049   | 7727    | Contactor 110 VAC 1 Phase |