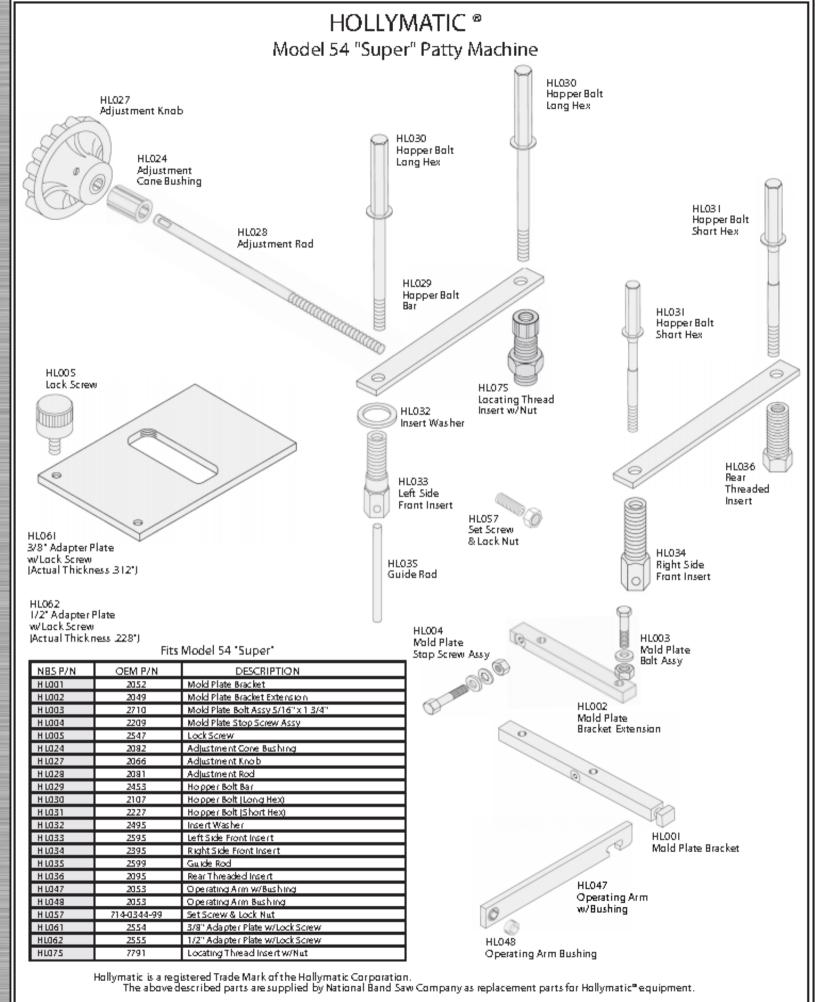

### HOLLYMATIC ® Model 54 "Super" Patty Machine

Fits Model 54 "Super"

| NBS P/N | OEM P/N | DESCRIPTION               |
|---------|---------|---------------------------|
| HLG21   | 2457    | Roller Bearing Assy       |
| HLG23   | 2102    | Main Shaft Bushing        |
| HLG26   | 2002    | Main Shaft Bearing        |
| HL046   | 7147    | Switch Assy               |
| HL049   | 7727    | Contactor 110 VAC 1 Phase |

## BELTS Drive Belt & Paper Feed Timing Belts

Fits Model 54 "Super"

| NBS P/N | OEM P/N | DESCRIPTION                     | LENGTH     |
|---------|---------|---------------------------------|------------|
| HL045   | 2161    | Standard Drive Belt             | L= 24"     |
| HL076   | 7856    | Paper Feed Belt, 95T, JOB Pitch | L= 7.5/8"  |
| HL077   | 7860    | Paper Feed Belt, 50T, J02 Prtch | L= 10"     |
| HL078   | 7861    | Paper Feed Belt, 75T, JO2 Prtch | L= 15"     |
| HLO79   | 7862    | Faper Feed Belt, 85T, JG2 Prtch | L= 17 1/4" |
| HL080   | 7863    | Paper Feed Belt, 55T, JG2 Prtch | L= 11"     |