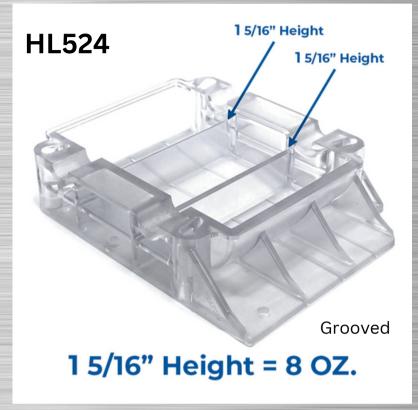

SPEED: 2,100 or 1,800 portions per hour.

PORTION SIZE: Standard up to 8 ounces per portion.

MOLD PLATE:

Standard '%" to '4" thick. (1" thickness optional)

5%" Maximum diameter with paper.

COMPRESSORS: 5 oz. or 8 oz., depending on portion size.