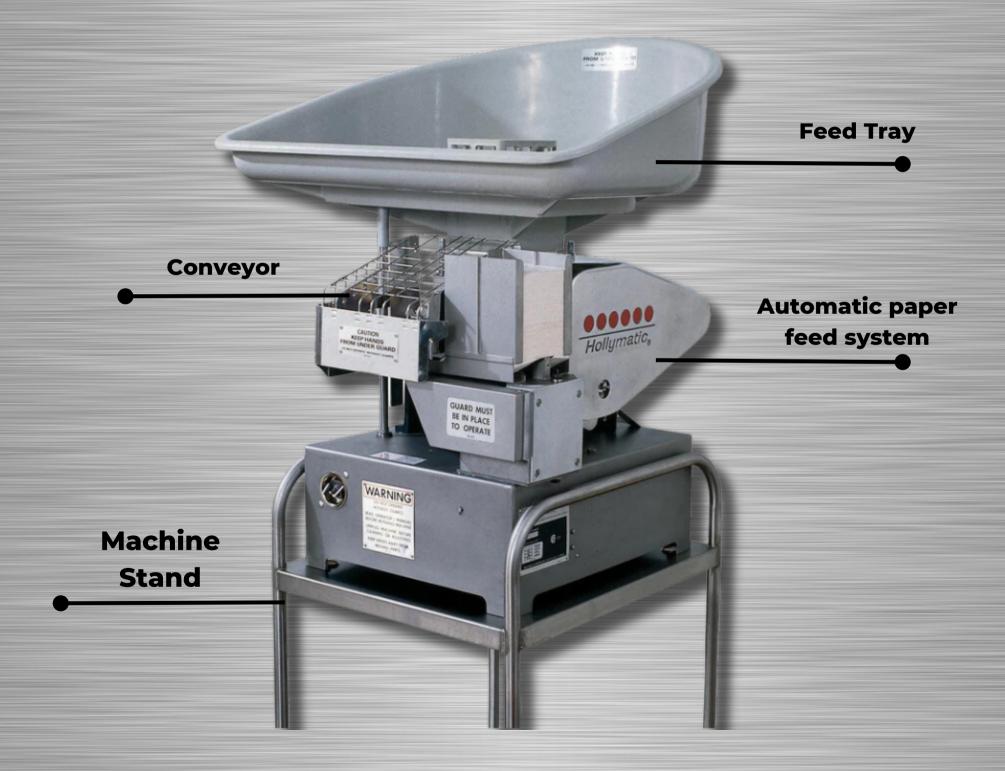

## **Hollymatic Super 54**

The Hollymatic patty machine is a reliable and efficient solution for forming patties of up to 8oz with precise size, weight, and shape. With the ability to produce up to 2,100 patties per hour, this machine ensures consistent portion control for your food production needs. The automatic paper interleaving system adds convenience and efficiency to the process. Additionally, the mold plate changes are simple and fast, allowing for seamless transitions between different patty sizes. The stainless steel stand provides durability and hygiene, making it a valuable addition to any food processing operation.

#### AUTOMATIC PAPER FEED SYSTEM

Automatic paper interleaving system increases production capability. Paper can be added to the dispensing mechanism without the need to stop the machine.

#### STAINLESS STEEL STAND

A rugged, sturdy stand was created especially for use with the Hollymatic Super. All stainless steel construction gives you lightweight yet durable use. Built to keep your Super at proper, safe operating height. The easy-move stand gives you the maximum in roll-around convenience and flexibility.

#### SPECIFICATIONS

MOTOR: 3/4 H.P 115/230 volt, 60Hz., 1 Ph. 12/6 A 115/220 volt, 50 Hz., 1 Ph. 12/6 A (3-Phase and other options available)

FEED TRAY: Removable and safety interlocked w/ guard.

PAPER FEED: 5%" (standard) (automatic paper interleaving system). Optional 4-1/2", and 5" available.

MACHINE STAND: Stainless steel with casters, custom built for the Hollymatic Super. CONVEYOR: Optional 2' neoprene or wire mesh conveyor with digital programmable counter/stacker. Net weight of Super Conveyor: 31 lbs.