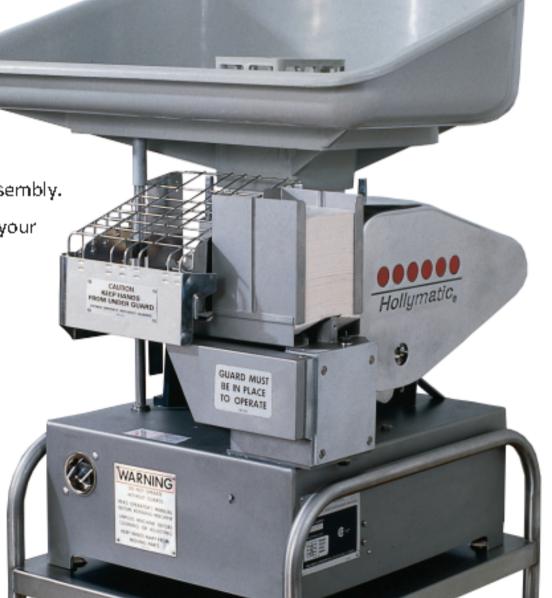

#### HOLLYMATIC ® Model 54 "Super" Patty Machine

HL020 Knack-Out Retraction Spring

HLO19 Knack-Out HelperSpring

HL038 Paper Release Spring

HL050 Knack-Out Cup Spacer

HL012 RubberBumper

Fits Model 54 "Super"

Safety Interlocked.

Mold plate changes, simple and fast.

Fast, easy clean-up with one tool disassembly.

For more information contact Hollymatic or your local authorized Hollymatic Dealer today!