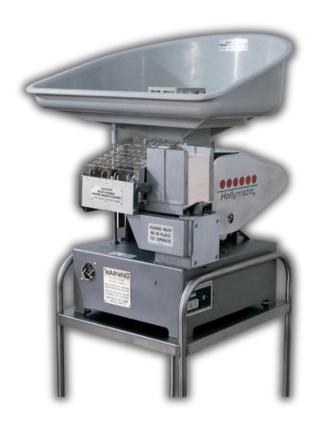

## **Hollymatic Super 54**

The Hollymatic patty machine is a reliable and efficient solution for forming patties of up to 8oz with precise size, weight, and shape. With the ability to produce up to 2,100 patties per hour, this machine ensures consistent portion control for your food production needs. The automatic paper interleaving system adds convenience and efficiency to the process. Additionally, the mold plate changes are simple and fast, allowing for seamless transitions between different patty sizes. The stainless steel stand provides durability and hygiene, making it a valuable addition to any food processing operation.

# Hollymatic Super Forming and Portioning Machine

FORMS AND PORTIONS A WIDE VARIETY OF PRODUCTS INCLUDING MEAT, POULTRY, SEAFOOD, VEGETABLES, BAKERY ITEMS AND MORE.

There's a good reason why the Hollymatic Super is found in more restaurants, supermarkets, drive-ins, small locker plants, and institutions than any other patty machine. The Super is an industry favorite for producing high quality patties. It's the most popular patty machine ever built.

#### STAINLESS STEEL STAND

A rugged, sturdy stand was created especially for use with the Hollymatic Super. All stainless steel construction gives you lightweight yet durable use. Built to keep your Super at proper, safe operating height. The easy-move stand gives you the maximum in roll-around convenience and flexibility.