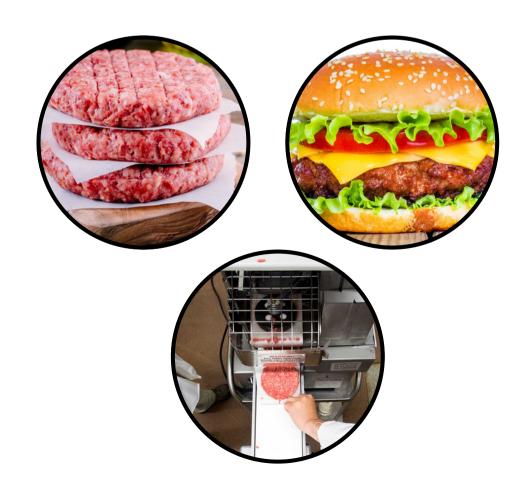

### What is a patty machine?

A patty machine is a specialized kitchen appliance designed to streamline the process of making patties or burger patties. It is commonly used in restaurants, fast food chains, and food processing facilities. The machine is equipped with a mold or plate that shapes the ground meat into uniform patties of a specific size and thickness. This ensures consistency in the size and shape of the patties, making them ideal for commercial food preparation. The patty machine is easy to use, efficient, and helps save time and effort in the patty-making process.

## **Hollymatic Super 54**

The Hollymatic patty machine is a reliable and efficient solution for forming patties of up to 8oz with precise size, weight, and shape. With the ability to produce up to 2,100 patties per hour, this machine ensures consistent portion control for your food production needs. The automatic paper interleaving system adds convenience and efficiency to the process. Additionally, the mold plate changes are simple and fast, allowing for seamless transitions between different patty sizes. The stainless steel stand provides durability and hygiene, making it a valuable addition to any food processing operation.