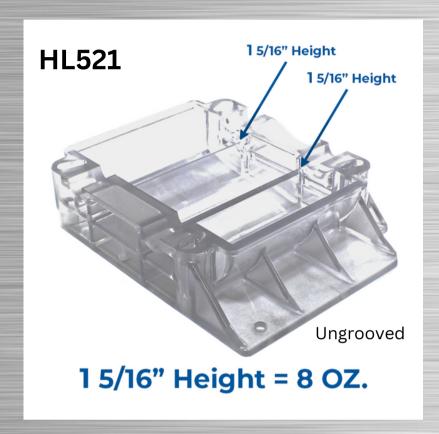

## **Hopper Top**

**HL518** 

The Hollymatic patty machine with a hopper top is designed to streamline the patty-making process in commercial kitchens.

This innovative machine allows for easy loading of meat or other ingredients into the hopper, which then forms perfectly shaped patties with consistent thickness and weight.

With a durable construction and user-friendly design, the Hollymatic patty machine with a hopper top is a reliable and efficient solution for businesses looking to increase productivity and maintain quality in their food preparation.