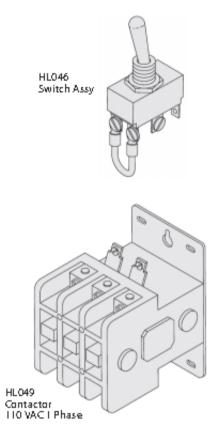

### HOLLYMATIC ® Model 54 "Super" Patty Machine

Fits Model 54 "Super"

| NBS P/N | OEM P/N | DESCRIPTION               |
|---------|---------|---------------------------|
| HLG21   | 2457    | Roller Bearing Assy       |
| HLG23   | 2102    | Main Shaft Bushing        |
| HLG26   | 2002    | Main Shaft Bearing        |
| HL046   | 7147    | Switch Assy               |
| HL049   | 7727    | Contactor 110 VAC 1 Phase |