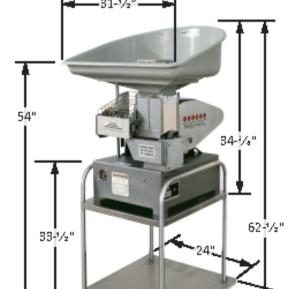

#### SPECIFICATIONS

MOTOR: 3/4 H.P 115/230 volt, 60Hz., 1 Ph. 12/6 A 115/220 volt, 50 Hz., 1 Ph. 12/6 A (3-Phase and other options available)

FEED TRAY: Removable and safety interlocked w/ guard.

PAPER FEED: 5%" (standard) (automatic paper interleaving system). Optional 4-1/2", and 5" available.

SPEED: 2,100 or 1,800 portions per hour.

PORTION SIZE: Standard up to 8 ounces per portion.

MOLD PLATE:

Standard '%" to '4" thick. (1" thickness optional)

5%" Maximum diameter with paper.

COMPRESSORS: 5 oz. or 8 oz., depending on portion size.

MACHINE STAND: Stainless steel with casters, custom built for the Hollymatic Super. CONVEYOR: Optional 2' neoprene or wire mesh conveyor with digital programmable counter/stacker. Net weight of Super Conveyor: 31 lbs.

**SUPPLIES:** To maintain your Hollymatic Super in top condition, contact your local Authorized Dealer for genuine Hollymatic parts, supplies and quality Hollymatic patty paper.

NET WEIGHT: 330 pounds, including stand and mold plate.