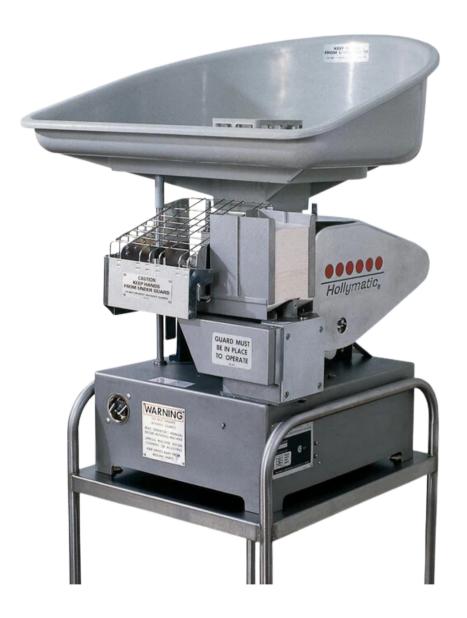

## **Hopper Top**

**HL518** 

The Hollymatic patty machine with a hopper top is designed to streamline the patty-making process in commercial kitchens.

This innovative machine allows for easy loading of meat or other ingredients into the hopper, which then forms perfectly shaped patties with consistent thickness and weight.

## **Hollymatic Super 54**

The Hollymatic patty machine is a reliable and efficient solution for forming patties of up to 8oz with precise size, weight, and shape. With the ability to produce up to 2,100 patties per hour, this machine ensures consistent portion control for your food production needs. The automatic paper interleaving system adds convenience and efficiency to the process. Additionally, the mold plate changes are simple and fast, allowing for seamless transitions between different patty sizes. The stainless steel stand provides durability and hygiene, making it a valuable addition to any food processing operation.

# Hollymatic Super Forming and Portioning Machine

FORMS AND PORTIONS A WIDE VARIETY OF PRODUCTS INCLUDING MEAT, POULTRY, SEAFOOD, VEGETABLES, BAKERY ITEMS AND MORE.

There's a good reason why the Hollymatic Super is found in more restaurants, supermarkets, drive-ins, small locker plants, and institutions than any other patty machine. The Super is an industry favorite for producing high quality patties. It's the most popular patty machine ever built.