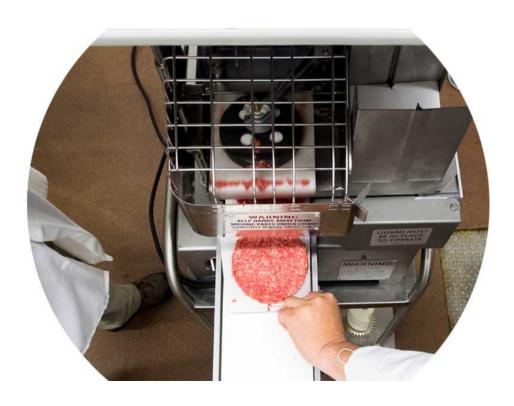

### What is a patty machine?

A patty machine is a specialized kitchen appliance designed to streamline the process of making patties or burger patties. It is commonly used in restaurants, fast food chains, and food processing facilities. The machine is equipped with a mold or plate that shapes the ground meat into uniform patties of a specific size and thickness. This ensures consistency in the size and shape of the patties, making them ideal for commercial food preparation. The patty machine is easy to use, efficient, and helps save time and effort in the patty-making process.

## **Hollymatic Super 54**

The Hollymatic patty machine is a reliable and efficient solution for forming patties of up to 8oz with precise size, weight, and shape. With the ability to produce up to 2,100 patties per hour, this machine ensures consistent portion control for your food production needs. The automatic paper interleaving system adds convenience and efficiency to the process. Additionally, the mold plate changes are simple and fast, allowing for seamless transitions between different patty sizes. The stainless steel stand provides durability and hygiene, making it a valuable addition to any food processing operation.

► Forms patties up to 8 oz. in weight, from ¼6" to ¼" thick. (1" optional)

Exact and consistent size, weight, and shape.

 Produce up to 2,100 patties per hour with reliable portion control.

 Automatic paper interleaving system.