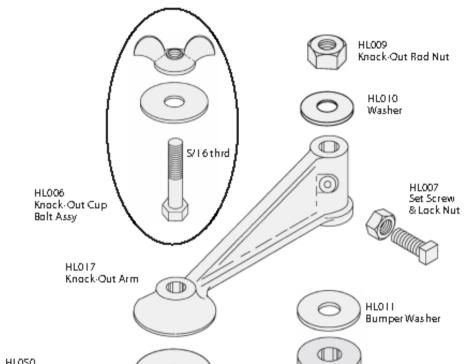

| NB5 P/N | OEM P/N     | DESCRIPTION                    |
|---------|-------------|--------------------------------|
| HLOO6   | 2182        | Knock-Out Cup Bolt Assy        |
| HL007   | 716-0732-93 | Set Screw & Lock Nut           |
| HLOO9   | 736-0052-23 | Knock-Out Rod Nut              |
| HL010   | 1224        | Washer                         |
| HL011   | 2159        | Bumper Washer                  |
| HLG12   | 2238        | Rubber Bumper                  |
| HLO13   | 2348        | Knock-Out Rod                  |
| HLO14   | 2069        | Knock-Out Rod Upper Bushing    |
| HL017   | 2061        | Knock-Out Arm                  |
| HLO19   | 2111        | Knock-Out HelperSpring         |
| HLG2G   | 500-0556    | Knock-Out Retraction Spring    |
| HLG37   | 2093        | Paper Plate Spring             |
| HL038   | 2076        | Faper Release Spring           |
| HL050   | 910-1224    | Knock-Out Cup Spacer           |
| HL051   | 910-1221    | Knock-Out Cup 4.491" Diameter  |
| HLOS2   | 910-1215    | Knock-Out Cup 4.095" Diameter  |
| nusz    | AI0-1512    | Knock-off cifb 40042, Diameter |