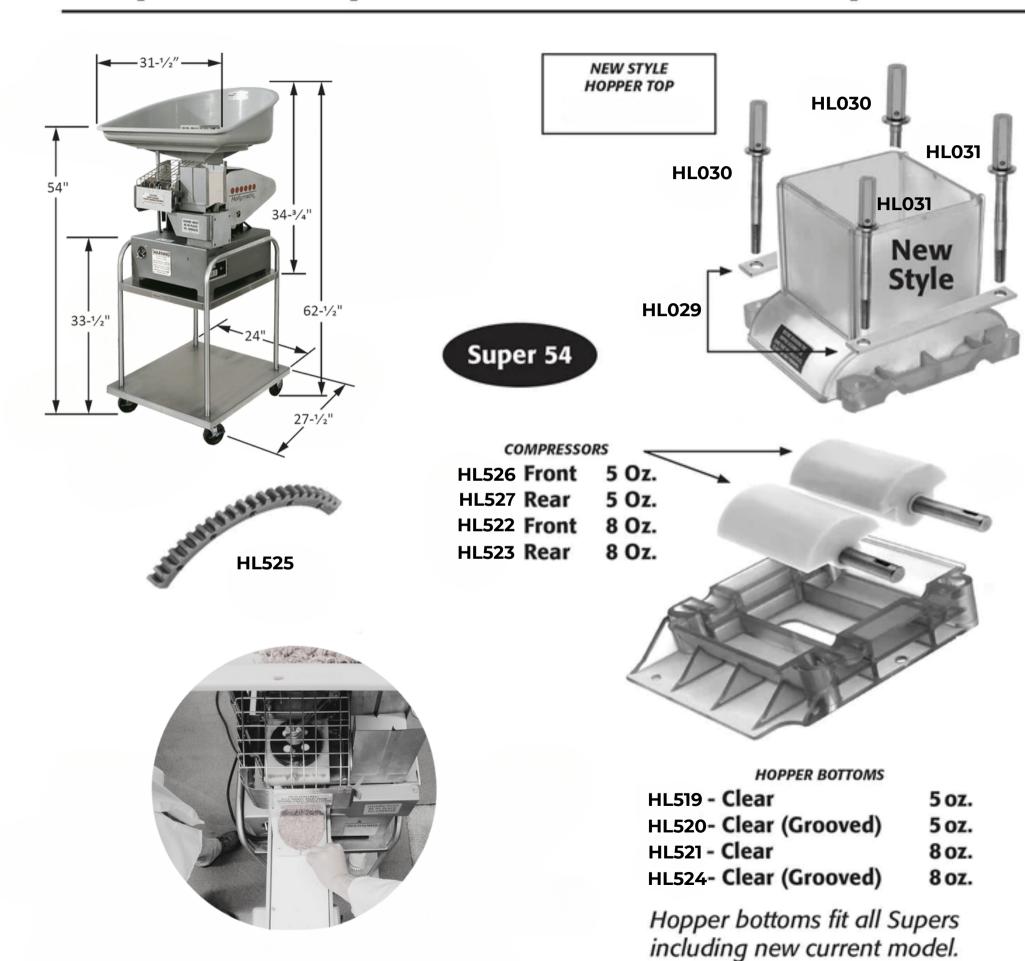

#### HOLLYMATIC ® Model 54 "Super" Patty Machine

HL020 Knack-Out Retraction Spring

HLO19 Knack-Out HelperSpring

HL038 Paper Release Spring

HL050 Knack-Out Cup Spacer

HL012 RubberBumper

Fits Model 54 "Super"

### HOLLYMATIC ® Model 54 "Super" Patty Machine

Fits Model 54 "Super"

| NBS P/N | OEM P/N | DESCRIPTION               |
|---------|---------|---------------------------|
| HLG21   | 2457    | Roller Bearing Assy       |
| HLG23   | 2102    | Main Shaft Bushing        |
| HLG26   | 2002    | Main Shaft Bearing        |
| HL046   | 7147    | Switch Assy               |
| HL049   | 7727    | Contactor 110 VAC 1 Phase |

## BELTS Drive Belt & Paper Feed Timing Belts

Fits Model 54 "Super"

| NBS P/N | OEM P/N | DESCRIPTION                     | LENGTH     |
|---------|---------|---------------------------------|------------|
| HL045   | 2161    | Standard Drive Belt             | L= 24"     |
| HL076   | 7856    | Paper Feed Belt, 95T, JOB Pitch | L= 7.5/8"  |
| HL077   | 7860    | Paper Feed Belt, 50T, J02 Prtch | L= 10"     |
| HL078   | 7861    | Paper Feed Belt, 75T, JO2 Prtch | L= 15"     |
| HLO79   | 7862    | Faper Feed Belt, 85T, JG2 Prtch | L= 17 1/4" |
| HL080   | 7863    | Paper Feed Belt, 55T, JG2 Prtch | L= 11"     |

## **Hopper Top**

**HL518** 

The Hollymatic patty machine with a hopper top is designed to streamline the patty-making process in commercial kitchens.

This innovative machine allows for easy loading of meat or other ingredients into the hopper, which then forms perfectly shaped patties with consistent thickness and weight.