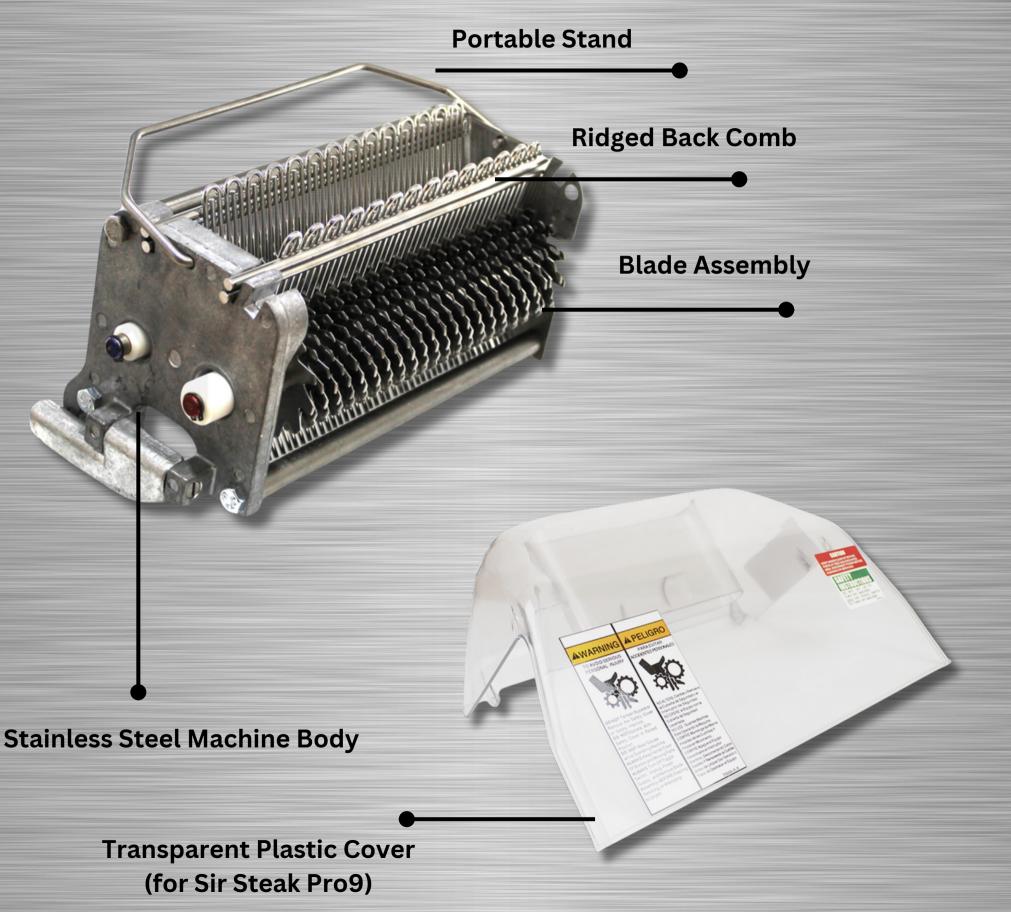

## **Lift-Out Unit Components**

Sku#: B326 Sku#: B320A **Safety Cover Cradle Assembly Rear & Front Wire Comb** Sku#: B301F, B302B **Cradle Handle** Sku#: B325 **Cradle Frame Rear & Front Knife Shaft** Sku#: B316 Sku#: B314F, B315B

#### **Complete Lift Out Cradle with Blades and Combs**

COMPLETE LIFT OUT CRADLE WITH BLADES AND COMBS

Fit For Biro Tenderizer PRO 9 SIR Steak, Replaces TA31030

Use this cradle assembly lift-out unit to enhance the texture and tenderness of chicken breast, veal, or squid by gently piercing the product without tearing and reducing cooking time by up to 40%. Say goodbye to chewy and tough meat, and hello to tender and juicy results. Elevate your culinary skills with this essential kitchen tool.

# Cradle Assembly Lift Out Unit With Safety Cover For Biro Tenderizer PRO 9 SIR Steak

- 1. Introducing our Meat Tenderizer Unit, a must-have tool for every kitchen. This innovative device is designed to effortlessly tenderize meat, making it more succulent and flavorful.
- 2. With its sturdy construction and ergonomic handle, our Meat Tenderizer Unit ensures easy and comfortable use. Its sharp stainless steel blades penetrate the meat, breaking down tough fibers and allowing marinades and seasonings to penetrate deeply.
- 3. The Meat Tenderizer Safety Cover is a must-have accessory for any kitchen.
- 4. Designed to ensure safe and efficient meat tenderizing, this cover provides a protective barrier between your hand and the sharp blades of the tenderizer.