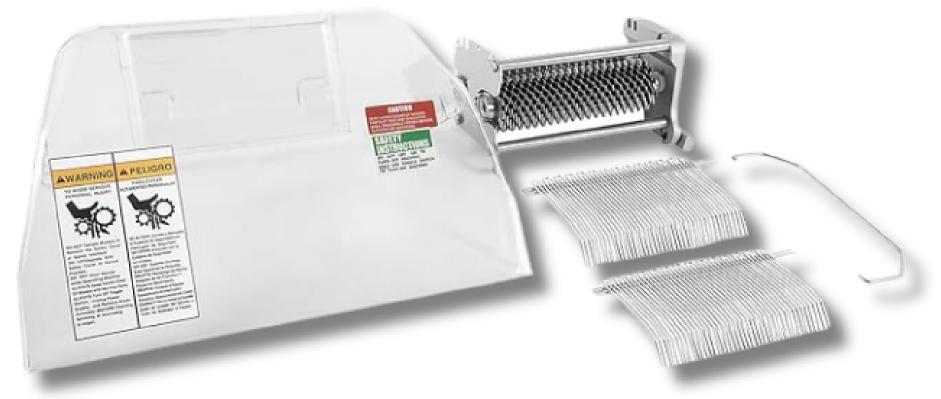

## **Lift-Out Unit Components**

Sku#: B326 Sku#: B320A **Safety Cover Cradle Assembly Rear & Front Wire Comb** Sku#: B301F, B302B **Cradle Handle** Sku#: B325 **Cradle Frame Rear & Front Knife Shaft** Sku#: B316 Sku#: B314F, B315B

#### **Complete Lift Out Cradle with Blades and Combs**

COMPLETE LIFT OUT CRADLE WITH BLADES AND COMBS

Fit For Biro Tenderizer PRO 9 SIR Steak, Replaces TA31030

Use this cradle assembly lift-out unit to enhance the texture and tenderness of chicken breast, veal, or squid by gently piercing the product without tearing and reducing cooking time by up to 40%. Say goodbye to chewy and tough meat, and hello to tender and juicy results. Elevate your culinary skills with this essential kitchen tool.

# Cradle Assembly Lift Out Unit With Safety Cover For Biro Tenderizer PRO 9 SIR Steak

- 1. Introducing our Meat Tenderizer Unit, a must-have tool for every kitchen. This innovative device is designed to effortlessly tenderize meat, making it more succulent and flavorful.
- 2. With its sturdy construction and ergonomic handle, our Meat Tenderizer Unit ensures easy and comfortable use. Its sharp stainless steel blades penetrate the meat, breaking down tough fibers and allowing marinades and seasonings to penetrate deeply.
- 3. The Meat Tenderizer Safety Cover is a must-have accessory for any kitchen.
- 4. Designed to ensure safe and efficient meat tenderizing, this cover provides a protective barrier between your hand and the sharp blades of the tenderizer.