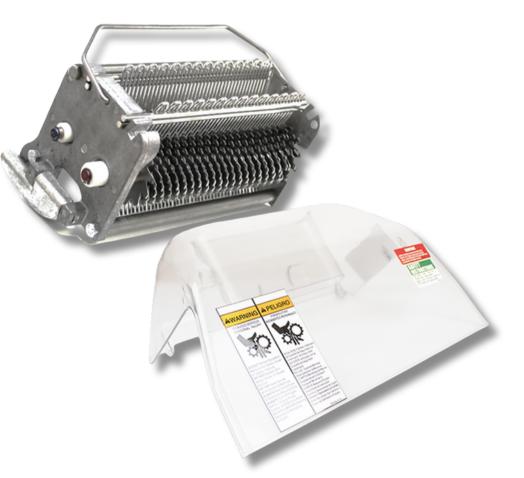

## **Lift-Out Unit Components**

Sku#: B326 Sku#: B320A **Safety Cover Cradle Assembly Rear & Front Wire Comb** Sku#: B301F, B302B **Cradle Handle** Sku#: B325 **Cradle Frame Rear & Front Knife Shaft** Sku#: B316 Sku#: B314F, B315B

#### **Complete Lift Out Cradle with Blades and Combs**

COMPLETE LIFT OUT CRADLE WITH BLADES AND COMBS

Fit For Biro Tenderizer PRO 9 SIR Steak, Replaces TA31030

Use this cradle assembly lift-out unit to enhance the texture and tenderness of chicken breast, veal, or squid by gently piercing the product without tearing and reducing cooking time by up to 40%. Say goodbye to chewy and tough meat, and hello to tender and juicy results. Elevate your culinary skills with this essential kitchen tool.

# Cradle Assembly Lift Out Unit With Safety Cover For Biro Tenderizer PRO 9 SIR Steak

- 1. Introducing our Meat Tenderizer Unit, a must-have tool for every kitchen. This innovative device is designed to effortlessly tenderize meat, making it more succulent and flavorful.
- 2. With its sturdy construction and ergonomic handle, our Meat Tenderizer Unit ensures easy and comfortable use. Its sharp stainless steel blades penetrate the meat, breaking down tough fibers and allowing marinades and seasonings to penetrate deeply.
- 3. The Meat Tenderizer Safety Cover is a must-have accessory for any kitchen.
- 4. Designed to ensure safe and efficient meat tenderizing, this cover provides a protective barrier between your hand and the sharp blades of the tenderizer.