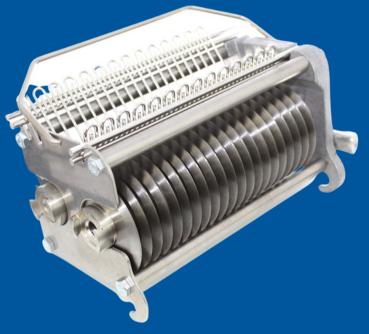

Turn your tenderizer into a kneading machine by changing the position of the rear stripper and feed 2-3 smaller pieces of hard-to-merchandise pieces to form one value-added kneaded steak.

Designed to enhance the functionality of your tenderizer, this attachment allows you to effortlessly knead dough for bread, pizza, and other baked goods.