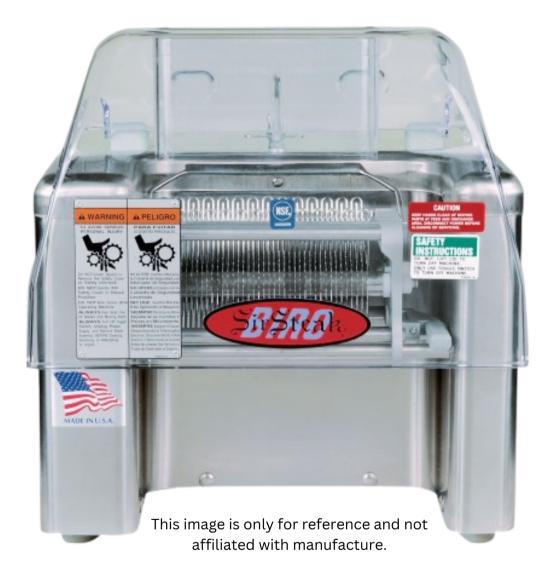

## **Meat Tenderizer**

We have drop-units, combs, safety covers, and many more parts for Biro Pro 9

**Beef Strips** 

Tomahawk

# Cradle Assembly Lift Out Unit With Safety Cover For Biro Tenderizer PRO 9 SIR Steak

- 1. Introducing our Meat Tenderizer Unit, a must-have tool for every kitchen. This innovative device is designed to effortlessly tenderize meat, making it more succulent and flavorful.
- 2. With its sturdy construction and ergonomic handle, our Meat Tenderizer Unit ensures easy and comfortable use. Its sharp stainless steel blades penetrate the meat, breaking down tough fibers and allowing marinades and seasonings to penetrate deeply.
- 3. The Meat Tenderizer Safety Cover is a must-have accessory for any kitchen.
- 4. Designed to ensure safe and efficient meat tenderizing, this cover provides a protective barrier between your hand and the sharp blades of the tenderizer.

The above described parts are manufactured and/or supplied by National Band Saw Company as replacement parts for equipment. National Band Saw is not affiliated with any original equipment or parts manufacturers.