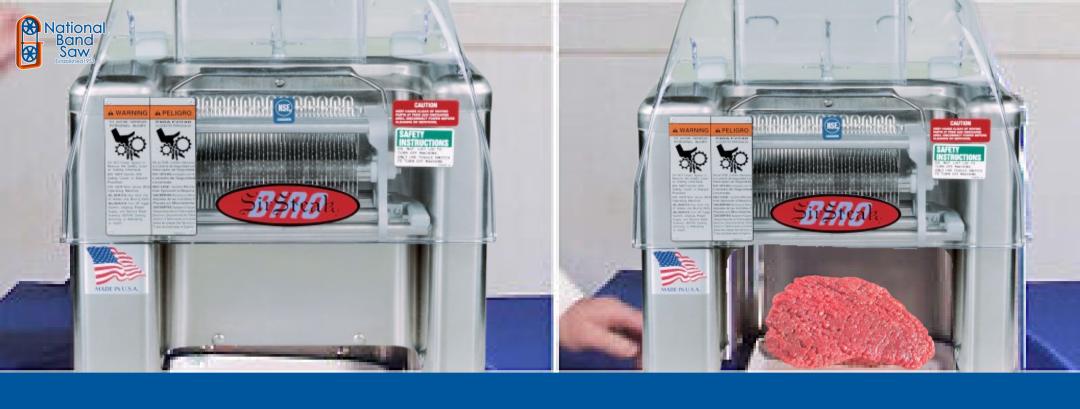

# Cradle Assembly Lift Out Unit With Safety Cover For Biro Tenderizer PRO 9 SIR Steak

- 1. Introducing our Meat Tenderizer Unit, a must-have tool for every kitchen. This innovative device is designed to effortlessly tenderize meat, making it more succulent and flavorful.
- 2. With its sturdy construction and ergonomic handle, our Meat Tenderizer Unit ensures easy and comfortable use. Its sharp stainless steel blades penetrate the meat, breaking down tough fibers and allowing marinades and seasonings to penetrate deeply.
- 3. The Meat Tenderizer Safety Cover is a must-have accessory for any kitchen.
- 4. Designed to ensure safe and efficient meat tenderizing, this cover provides a protective barrier between your hand and the sharp blades of the tenderizer.