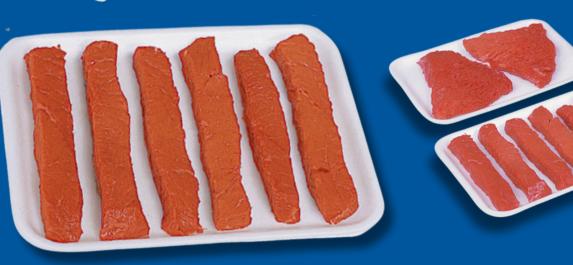

## **Meat Tenderizer**

We have drop-units, combs, safety covers, and many more parts for Biro Pro 9

**Beef Strips** 

Tomahawk

#### **Complete Lift Out Cradle with Blades and Combs**

COMPLETE LIFT OUT CRADLE WITH BLADES AND COMBS

Fit For Biro Tenderizer PRO 9 SIR Steak, Replaces TA31030

Use this cradle assembly lift-out unit to enhance the texture and tenderness of chicken breast, veal, or squid by gently piercing the product without tearing and reducing cooking time by up to 40%. Say goodbye to chewy and tough meat, and hello to tender and juicy results. Elevate your culinary skills with this essential kitchen tool.